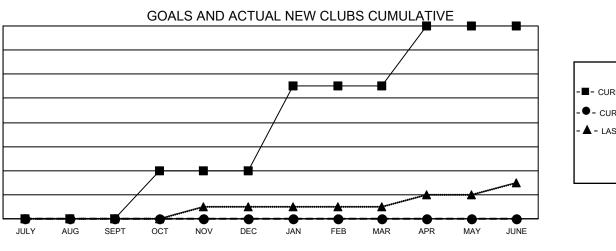

## GAT MONTHLY MEMBERSHIP PROGRESS REPORT

Multiple District 5M

LOCATION: MINNESOTA

Results as of: 2/28/2023

| Clubs         |               |             |               | Members               |                           |                         |                                                    |  |
|---------------|---------------|-------------|---------------|-----------------------|---------------------------|-------------------------|----------------------------------------------------|--|
|               | RESULTS FOR   | R 2022-2023 |               | RESULTS FOR 2022-2023 |                           |                         |                                                    |  |
| QUARTER       | NEW CLUB GOAL | NEW CLUBS   | DROPPED CLUBS | QUARTER               | MEMBER GROWTH NET<br>GOAL | MEMBER GROWTH<br>ACTUAL | DROPPED<br>MEMBERS ACTUAL<br>(including transfers) |  |
| JULY/AUG/SEPT | 0             | 0           | 4             | JULY/AUG/SE           | PT 360                    | 458                     | 436                                                |  |
| OCT/NOV/DEC   | 4             | 0           | 1             | OCT/NOV/DEC           | 365                       | 453                     | 490                                                |  |
| JAN/FEB/MAR   | 7             | 0           | 4             | JAN/FEB/MAR           | 367                       | 299                     | 258                                                |  |
| APR/MAY/JUNE  | 5             | 0           | 0             | APR/MAY/JUN           | IE 323                    | 0                       | 0                                                  |  |

- -■- CURRENT YEAR GOALS FOR NEW CLUBS
- - CURRENT YEAR ACTUAL NEW CLUBS
- ▲ LAST YEAR ACTUAL NEW CLUBS

GOALS AND ACTUAL MEMBERS CUMULATIVE

| DROPPED CLUBS: 9 |       | 351 CLUBS OF 617 ADDED 1 OR | GENDER DISTRIBUTION               |                 |  |
|------------------|-------|-----------------------------|-----------------------------------|-----------------|--|
|                  |       | MORE NEW MEMBERS            | MALE                              | 12,770 (67.05%) |  |
|                  |       |                             | FEMALE                            | 6,269 (32.92%)  |  |
| DROPPED MEMBERS  |       |                             | NON BINARY                        | 0 (0.00%)       |  |
| DECEASED         | 172   |                             | PREFER NOT TO ANSWER              | 7 (0.04%)       |  |
| CLUB CANCELLED   | 44    |                             | TOTAL FAMILY UNIT MEMBERS         | 4,075           |  |
| OTHER            | 968   | CLICK HERE FOR CUMULATIVE   |                                   | 4,070           |  |
| TOTAL            | 1,184 | MEMBERSHIP DATA             | FAMILY MEMBERS PAYING HAL<br>DUES | F 2,069         |  |