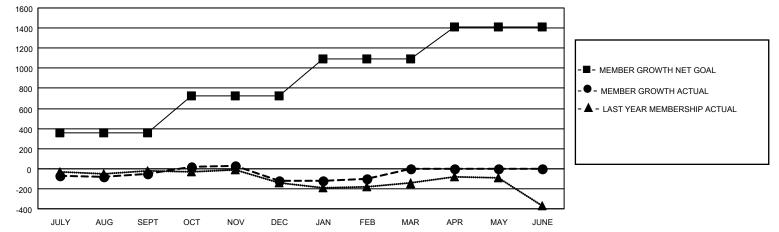

## GAT MONTHLY MEMBERSHIP PROGRESS REPORT

Multiple District 5M

LOCATION: MINNESOTA

Results as of: 2/28/2023

| Clubs         |               |             |               | Members               |                           |                         |                                                    |  |
|---------------|---------------|-------------|---------------|-----------------------|---------------------------|-------------------------|----------------------------------------------------|--|
|               | RESULTS FOR   | R 2022-2023 |               | RESULTS FOR 2022-2023 |                           |                         |                                                    |  |
| QUARTER       | NEW CLUB GOAL | NEW CLUBS   | DROPPED CLUBS | QUARTER               | MEMBER GROWTH NET<br>GOAL | MEMBER GROWTH<br>ACTUAL | DROPPED<br>MEMBERS ACTUAL<br>(including transfers) |  |
| JULY/AUG/SEPT | 0             | 0           | 4             | JULY/AUG/SE           | PT 360                    | 458                     | 436                                                |  |
| OCT/NOV/DEC   | 4             | 0           | 1             | OCT/NOV/DEC           | 365                       | 453                     | 490                                                |  |
| JAN/FEB/MAR   | 7             | 0           | 4             | JAN/FEB/MAR           | 367                       | 299                     | 258                                                |  |
| APR/MAY/JUNE  | 5             | 0           | 0             | APR/MAY/JUN           | IE 323                    | 0                       | 0                                                  |  |

- -■- CURRENT YEAR GOALS FOR NEW CLUBS
- - CURRENT YEAR ACTUAL NEW CLUBS
- ▲ LAST YEAR ACTUAL NEW CLUBS

GOALS AND ACTUAL MEMBERS CUMULATIVE

| DROPPED CLUBS: 9 |       | 351 CLUBS OF 617 ADDED 1 OR | GENDER DISTRIBUTION               |                 |  |
|------------------|-------|-----------------------------|-----------------------------------|-----------------|--|
|                  |       | MORE NEW MEMBERS            | MALE                              | 12,770 (67.05%) |  |
|                  |       |                             | FEMALE                            | 6,269 (32.92%)  |  |
| DROPPED MEMBERS  |       |                             | NON BINARY                        | 0 (0.00%)       |  |
| DECEASED         | 172   |                             | PREFER NOT TO ANSWER              | 7 (0.04%)       |  |
| CLUB CANCELLED   | 44    |                             | TOTAL FAMILY UNIT MEMBERS         | 4,075           |  |
| OTHER            | 968   | CLICK HERE FOR CUMULATIVE   |                                   | 4,070           |  |
| TOTAL            | 1,184 | MEMBERSHIP DATA             | FAMILY MEMBERS PAYING HAL<br>DUES | F 2,069         |  |